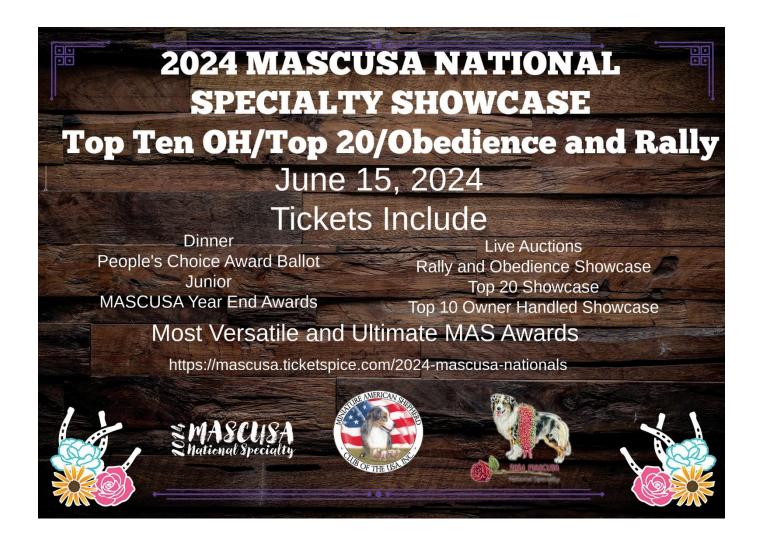

# **OBEDIENCE & RALLY TRIALS**

Saturday, June 15, 2024

Event# 2024701955 (R), 2024701957 (O)
For Miniature American Shepherds ONLY
(No ILP or Pal #'s accepted)

# SPECIAL ATTRACTIONS Sunday, June 16, 2024

Event# 2024701928

All Sweepstakes, All Bred-By Exhibitor Sweepstakes, Stud Dog, Brood Bitch, Brace, Pee Wee, Head Type, Movement, Breeders Showcase, Adult Showmanship

Visit MASCUSA's website for information about additional events, meals, seminars, sponsorship, catalog, and contests. <a href="https://mascusa.org/events/nationals/2024">https://mascusa.org/events/nationals/2024</a>