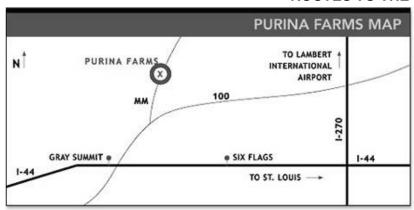

lub. The Club reserves the right to substitute a prize of equal or greater value. The Miniature American Shepherd Club of the USA does not agree to arbitrate claims as set forth on the Official AKC entry form for this event.

Trailer Rentals

If you are traveling to Purina Farms and looking to stay on the grounds, you have the option of renting a trailer or RV and having it delivered to Purina Farms upon your arrival and then picked up upon your departure.

PLEASE HELP US RETAIN OUR MOTELS AND SHOW SITE BY CLEANING UP AFTER YOUR DOG.

### 2024 HOST HOTEL INFORMATION

### PineMark Hotel, 866 S Outer Rd, St Clair, MO, 63077

Go to pinemark.com and enter group code b507759 to reserve online.

You can also call 636-629-1000 and mention MASCUSA to reserve by phone.

### **ROUTES TO THE SHOW**



From North/East/South: Take I-44 to Gray Summit/Hwy 100 Exit 253. Turn east on Hwy 100. After approximately 1/2 mile, turn left on MM. Entrance to Purina Farms is approximately 1 mile on left.

From West: Take I-70 to Hwy 47, Exit 193. Take Hwy 47 south to Hwy 100. Continue on 100 to I-44 east. Take I-44 east one exit to Gray Summit. Follow directions above.



### Purina Farms Overnight Camping Reservation Request Form

Thank you for requesting an overnight camping space in one of the Purina Farms designated RV lots. Reservations are taken on a first-come; first-served basis and are assigned based on length of equipment (rig) and space availability. If confirmed, you will receive an emailed confirmation and a payment link so you can pay at your convenience. Our RV Engagement Specialist