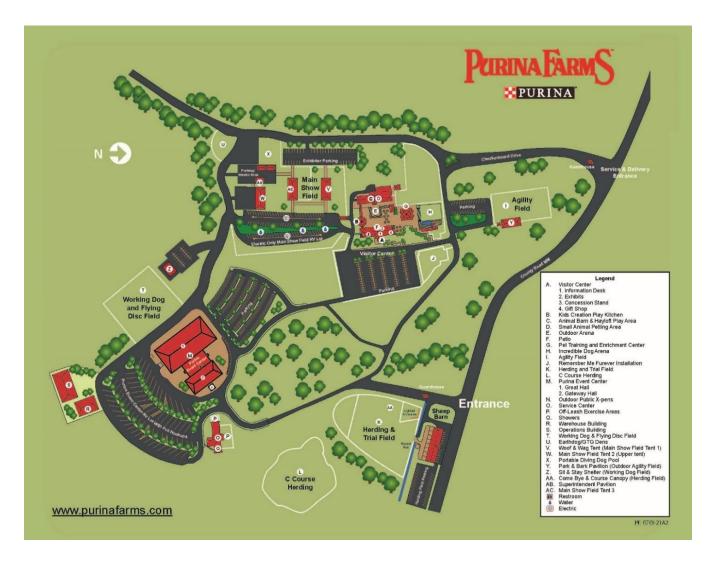

### **Purina Farms Event Center**

300 Checkerboard Loop, Gray Summit, MO 63039

# **NATIONAL SPECIALTY**

Monday, June 17, 2024

Event#2024701972, 2024701973 (BPUP) Junior Showmanship, 4-6 Month Beginner Puppy

**Purina Farms Event Center,** 300 Checkerboard Loop, Gray Summit, MO 63039 Use this address for maps: 500 William Danforth Way, Gray Summit, MO 63039