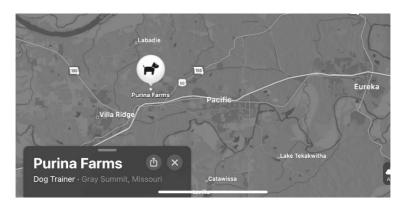

Purina Farms Herding Fields 200 Checkerboard Dr. Gray Summit MO 63039

HELD OUTDOORS REGARDLESS OF WEATHER.

Handlers Meeting 8:45 AM

1st dog in the Arena 9:00 AM

# **DIRECTIONS TO Purina Farms**

From North/East/South: Take I-44 to Gray Summit/Hwy 100Exit 253. Turn east on Hwy 100. After approximately 1/2 mile, turn left on MM. Entrance to Purina Farms is approximately 1 mile on left. There are small signs directing you to Purina Farms.

From West: Take I-70 to Hwy 47, Exit 193. Take Hwy 47 south to Hwy 100. Continue on 100 to I-44 east. Take I-44 east one exit to Gray Summit. Follow directions above